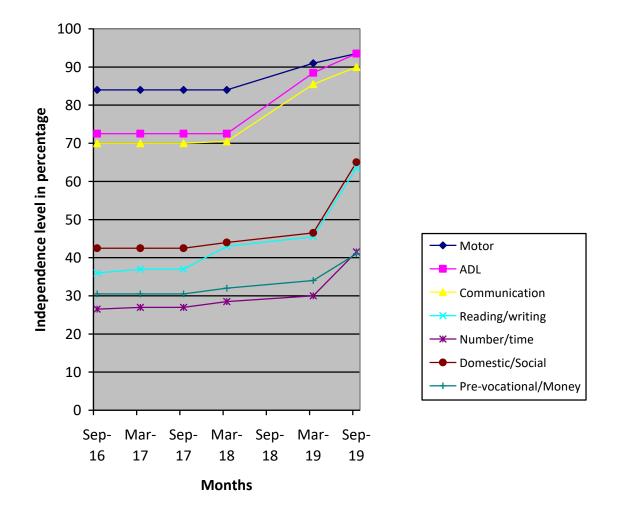

## **Medical Report**

| Height/ Weight                            |                     | nt Report                                                                                                                                                                                         | Previous Report |                                       |                    | Initial stage report            |  |  |  |
|-------------------------------------------|---------------------|---------------------------------------------------------------------------------------------------------------------------------------------------------------------------------------------------|-----------------|---------------------------------------|--------------------|---------------------------------|--|--|--|
| Exercises Giv                             |                     | 55cm/45kg Appli                                                                                                                                                                                   |                 | 153cm/37kg<br>iances Given            |                    | 7cm/35kg<br>sical Progress      |  |  |  |
|                                           |                     | Appliances give                                                                                                                                                                                   |                 |                                       |                    |                                 |  |  |  |
| Yoga Trainin                              | g                   |                                                                                                                                                                                                   | Nil             |                                       | Physically Normal. |                                 |  |  |  |
| Class (*)                                 | Pre-Voca            | Pre-Vocational                                                                                                                                                                                    |                 |                                       |                    |                                 |  |  |  |
| Report Period                             | Mar 201             | Mar 2019 to Sep 2019                                                                                                                                                                              |                 |                                       |                    |                                 |  |  |  |
| Severity of Intellectual Disability       | ty                  | Moderate Intellectual disability                                                                                                                                                                  |                 |                                       |                    |                                 |  |  |  |
| Assessment  (**-% represents              |                     |                                                                                                                                                                                                   |                 | Sep 2016<br>(Initial<br>assessment**) |                    | 9 Sep<br>2019<br>(%)            |  |  |  |
| assessment based on normal development of | 1.Motor             | 1.Motor Activities                                                                                                                                                                                |                 | 84                                    |                    | 93.5                            |  |  |  |
| 100% )                                    | 2.Activit<br>Living | 2.Activities of Daily<br>Living                                                                                                                                                                   |                 | 72.5                                  |                    | 93.5                            |  |  |  |
|                                           | 3.Comm              | 3.Communication                                                                                                                                                                                   |                 | 70                                    |                    | 90                              |  |  |  |
|                                           | 4.Readir            | 4.Reading/ Writing                                                                                                                                                                                |                 | 36                                    |                    | 63.5                            |  |  |  |
|                                           | 5.Numb              | 5.Number/ Time                                                                                                                                                                                    |                 | 26.5                                  |                    | 41.5                            |  |  |  |
|                                           | Skills              |                                                                                                                                                                                                   |                 | 42.5                                  |                    | 65                              |  |  |  |
|                                           |                     | 7.Pre Vocational /<br>Money Concept                                                                                                                                                               |                 | 30.5                                  |                    | 41                              |  |  |  |
| Extra Curricular / Participation          | Nature o            | Nature of Program                                                                                                                                                                                 |                 | No. of program participation          |                    | Prizes /<br>Recognitions<br>won |  |  |  |
|                                           | Cultural            |                                                                                                                                                                                                   |                 |                                       |                    | -                               |  |  |  |
|                                           | Sports              |                                                                                                                                                                                                   |                 |                                       | -                  | -                               |  |  |  |
|                                           | Drawing             |                                                                                                                                                                                                   |                 |                                       | -                  | -                               |  |  |  |
| Progress Report                           |                     | Since joining, he has improved 18% on average out of seven areas in period of 36 months based on BASIC-MR Scale provided by NIMH.                                                                 |                 |                                       |                    |                                 |  |  |  |
| Comments                                  | • R • C • P         | At present we are teaching  Read five printed words  Copy five printed sentence.  Pick up specified number of objects up to 5  Follow yesterday,today&tomorrow  Identify / names currency upto 10 |                 |                                       |                    |                                 |  |  |  |